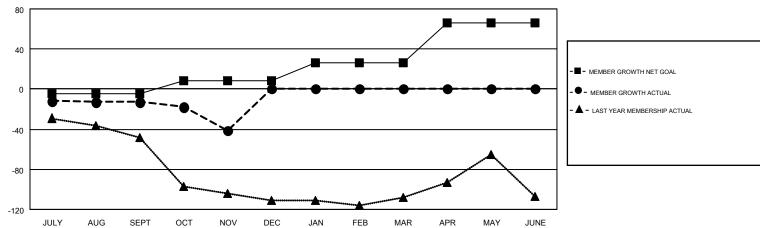

## GMT MONTHLY MEMBERSHIP PROGRESS REPORT

Results as of: 11/30/2018

Multiple District 38

GMT: WILLIAM PHILLIPI

LOCATION: NEBRASKA

GMT CA 1

|               | Club          | s           |               | Members  RESULTS FOR 2018-2019 |                           |                         |                                              |  |
|---------------|---------------|-------------|---------------|--------------------------------|---------------------------|-------------------------|----------------------------------------------|--|
|               | RESULTS FOR   | R 2018-2019 |               |                                |                           |                         |                                              |  |
| QUARTER       | NEW CLUB GOAL | NEW CLUBS   | DROPPED CLUBS | QUARTER                        | MEMBER GROWTH NET<br>GOAL | MEMBER GROWTH<br>ACTUAL | DROPPED MEMBERS ACTUAL (including transfers) |  |
| JULY/AUG/SEPT | 0             | 0           | 0             | JULY/AUG/SEPT                  | -5                        | 56                      | 64                                           |  |
| OCT/NOV/DEC   | 1             | 0           | 0             | OCT/NOV/DEC                    | 13                        | 38                      | 65                                           |  |
| JAN/FEB/MAR   | 1             | 0           | 0             | JAN/FEB/MAR                    | 18                        | 0                       | 0                                            |  |
| APR/MAY/JUNE  | 2             | 0           | 0             | APR/MAY/JUNE                   | 40                        | 0                       | 0                                            |  |