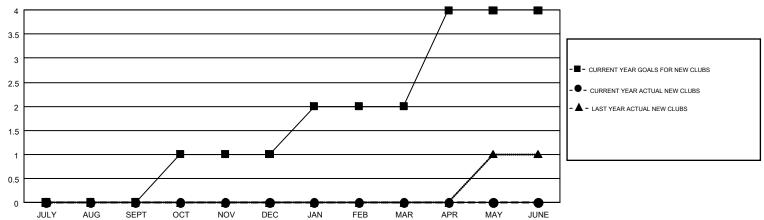

## GMT MONTHLY MEMBERSHIP PROGRESS REPORT

Results as of: 11/30/2018

Multiple District 38

GMT: WILLIAM PHILLIPI

LOCATION: NEBRASKA

GMT CA 1

|               | Club          | s           |               | Members  RESULTS FOR 2018-2019 |                           |                         |                                              |  |
|---------------|---------------|-------------|---------------|--------------------------------|---------------------------|-------------------------|----------------------------------------------|--|
|               | RESULTS FOR   | R 2018-2019 |               |                                |                           |                         |                                              |  |
| QUARTER       | NEW CLUB GOAL | NEW CLUBS   | DROPPED CLUBS | QUARTER                        | MEMBER GROWTH NET<br>GOAL | MEMBER GROWTH<br>ACTUAL | DROPPED MEMBERS ACTUAL (including transfers) |  |
| JULY/AUG/SEPT | 0             | 0           | 0             | JULY/AUG/SEPT                  | -5                        | 56                      | 64                                           |  |
| OCT/NOV/DEC   | 1             | 0           | 0             | OCT/NOV/DEC                    | 13                        | 38                      | 65                                           |  |
| JAN/FEB/MAR   | 1             | 0           | 0             | JAN/FEB/MAR                    | 18                        | 0                       | 0                                            |  |
| APR/MAY/JUNE  | 2             | 0           | 0             | APR/MAY/JUNE                   | 40                        | 0                       | 0                                            |  |